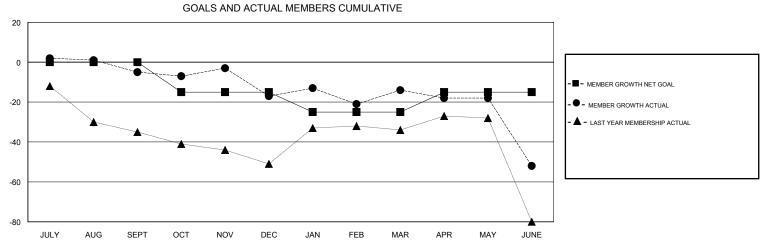

## MONTHLY MEMBERSHIP PROGRESS REPORT

District 11 A2

Results as of: 06/30/2019

| DROPPED CLUBS: 0 |     | 31 CLUBS OF 41 ADDED 1 OR MORE<br>NEW MEMBERS | GENDER DISTRIBUTION           MALE         945 (70.84%)           FEMALE         389 (29.16%) |     |
|------------------|-----|-----------------------------------------------|-----------------------------------------------------------------------------------------------|-----|
| DROPPED MEMBERS  |     |                                               | Women Percentage Fiscal Year Goal: 35%                                                        |     |
| DECEASED         | 23  | CLICK HERE FOR CUMULATIVE MEMBERSHIP DATA     | TOTAL FAMILY UNIT MEMBERS                                                                     | 215 |
| CLUB CANCELLED   | 0   |                                               |                                                                                               | 110 |
| OTHER            | 115 |                                               | FAMILY MEMBERS PAYING HALF 1  DUES                                                            |     |
| TOTAL            | 138 |                                               |                                                                                               |     |