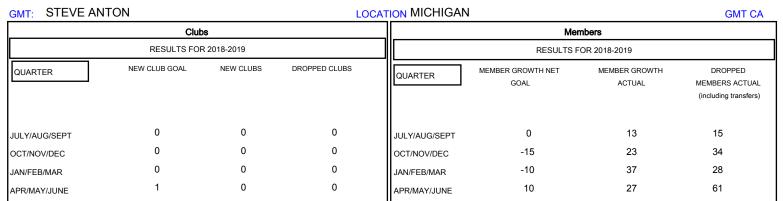

## MONTHLY MEMBERSHIP PROGRESS REPORT

District 11 A2

Results as of: 06/30/2019

| DROPPED CLUBS: 0 |     | 31 CLUBS OF 41 ADDED 1 OR MORE<br>NEW MEMBERS | GENDER DISTRIBUTION           MALE         945 (70.84%)           FEMALE         389 (29.16%) |     |
|------------------|-----|-----------------------------------------------|-----------------------------------------------------------------------------------------------|-----|
| DROPPED MEMBERS  |     |                                               | Women Percentage Fiscal Year Goal: 35%                                                        |     |
| DECEASED         | 23  | CLICK HERE FOR CUMULATIVE MEMBERSHIP DATA     | TOTAL FAMILY UNIT MEMBERS                                                                     | 215 |
| CLUB CANCELLED   | 0   |                                               |                                                                                               | 110 |
| OTHER            | 115 |                                               | FAMILY MEMBERS PAYING HALF 1  DUES                                                            |     |
| TOTAL            | 138 |                                               |                                                                                               |     |